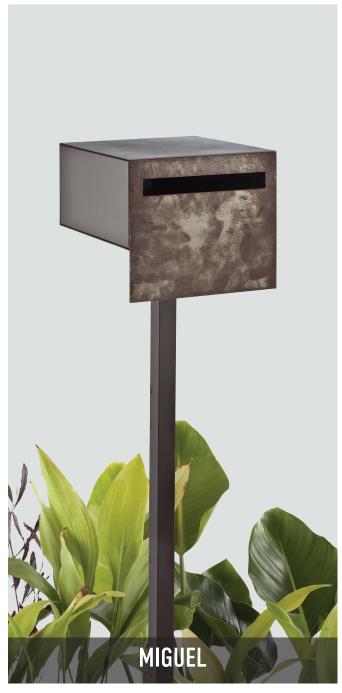

## INSTRUCTION

| MARCO STAINLESS STEEL POST MAILBOX     | BUZP01 |
|----------------------------------------|--------|
| SYLVESTER STAINLESS STEEL POST MAILBOX | BUZP02 |
| MIGUEL RAW STEEL POST MAILBOX          | BUZP03 |

**MARCO** 

**SYLVESTER** 

MIGUEL

LETTERBOX WITHPOST

STEEL ROD φ6x120 MM

LETTERBOX WITHPOST

STEEL ROD φ6x120 MM

**LETTERBOX** WITHPOST