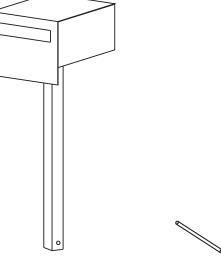

**MARCO** 

**SYLVESTER** 

MIGUEL

LETTERBOX WITHPOST

STEEL ROD φ6x120 MM

LETTERBOX WITHPOST

STEEL ROD φ6x120 MM

**LETTERBOX** WITHPOST

STEEL ROD φ6x120 MM