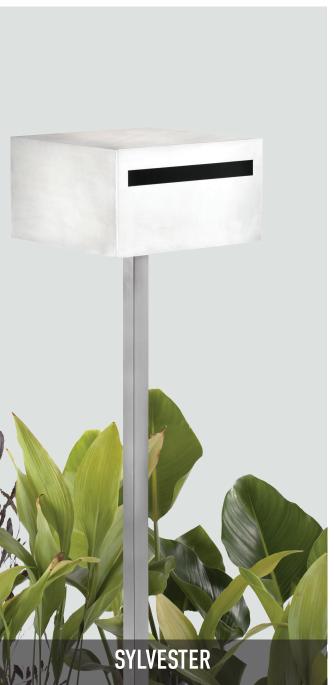

## INSTRUCTION

| MARCO STAINLESS STEEL POST MAILBOX     | BUZP01 |
|----------------------------------------|--------|
| SYLVESTER STAINLESS STEEL POST MAILBOX | BUZP02 |
| MIGUEL RAW STEEL POST MAILBOX          | BUZP03 |

**MARCO** 

**SYLVESTER** 

MIGUEL

LETTERBOX WITHPOST

STEEL ROD φ6x120 MM

LETTERBOX WITHPOST

STEEL ROD φ6x120 MM

**LETTERBOX** WITHPOST