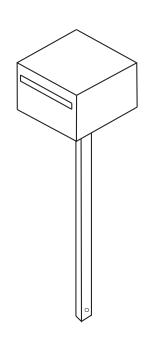

**MARCO** 

**SYLVESTER** 

MIGUEL

LETTERBOX WITHPOST

STEEL ROD φ6x120 MM

LETTERBOX WITHPOST

STEEL ROD φ6x120 MM

**LETTERBOX** WITHPOST