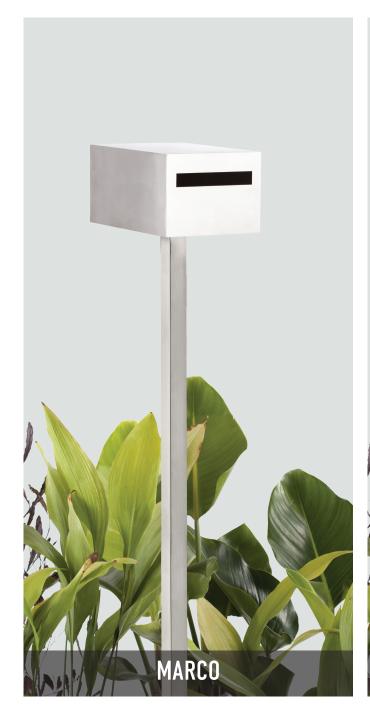

## INSTRUCTION

| MARCO STAINLESS STEEL POST MAILBOX     | BUZP01 |
|----------------------------------------|--------|
| SYLVESTER STAINLESS STEEL POST MAILBOX | BUZP02 |
| MIGUEL RAW STEEL POST MAILBOX          | BUZP03 |

**MARCO** 

**SYLVESTER** 

MIGUEL

LETTERBOX WITHPOST

STEEL ROD φ6x120 MM

LETTERBOX WITHPOST

STEEL ROD φ6x120 MM

**LETTERBOX** WITHPOST