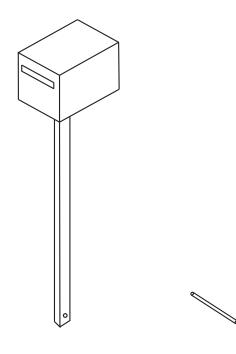

## MARCO/SYLVESTER/MIGUEL

STEP 1

Put steel rod through holes in the post.

STEP 2

Dig hole to minimum 275mm

STEP 3

Place post in hole

STEP 4

Fill hole with ready mix concrete & allow to set (tip: use a spirit level to ensure post is straight)