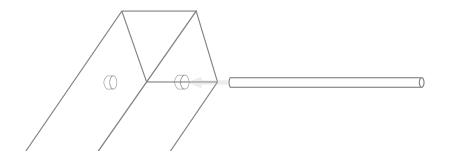

## MARCO/SYLVESTER/MIGUEL

STEP 1

Put steel rod through holes in the post.

STEP 2

Dig hole to minimum 275mm

STEP 3

Place post in hole

STEP 4